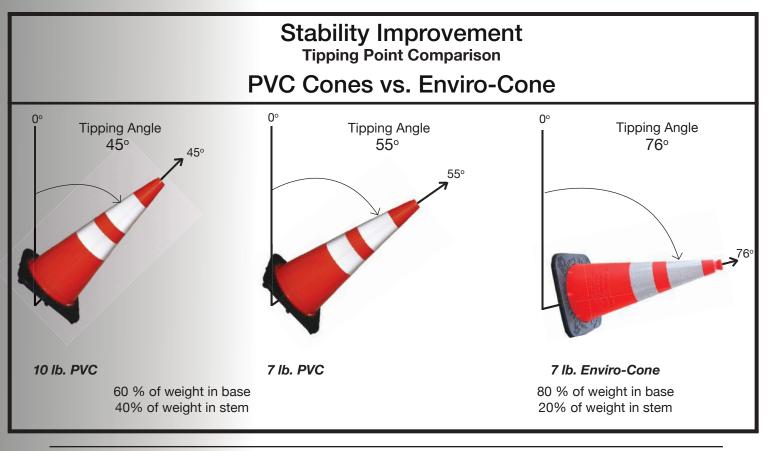

#### <u>Stability</u>

• With nearly 80% of the weight in the base, the Enviro-Cone is more stable than traditional 7 or 10 lb. PVC cones.

# Enviro-Cone<sup>™</sup> Specification

Orange traffic cone shall be 28" in height and have a total weight of 7 lbs. +/- .25 lbs. Stem of the cone shall be molded from LDPE to provide superior cold/hot weather performance, excellent 100% UV resistance/color retention, and superior impact performance. Base of the cone shall be molded from recycled rubber and make up approximately 80% of the total weight. Dimensions of the base are to be 15 3/4"x15 3/4". Cone base shall be removable so that the stem can be replaced. Base will lock onto the stem with molded-in locking lugs on the stem. The stem of the cone shall have recesses for reflective collars and a groove near the top of the cone for easy gription. Tipping angle of the cone shall be no less than 76° from vertical. The stem and base of the traffic cone shall be made in the USA.