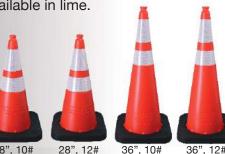

#### **Complete Enviro-Cone Family**

• Available in 18, 28 and 36 inches, sheeted or unsheeted. Base weights of 3, 7, 10 or 12 lbs. All sizes available in lime.

# 36", 10# 36", 12# 36", 12# 36", 10# www.traffixdevices.com 28", 10#

28", 7# 18", 3#

Drop base over stem and reuse