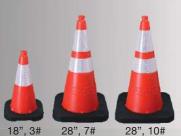

#### **Complete Enviro-Cone Family**

• Available in 18, 28 and 36 inches, sheeted or unsheeted. Base weights of 3, 7, 10 or 12 lbs. All sizes available in lime.

# 36", 10# 36", 12# 36", 12# 36", 10# www.traffixdevices.com 28", 10#

28", 7# 18", 3#

Drop base over stem and reuse