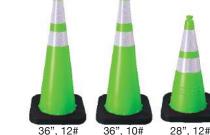

#### **Complete Enviro-Cone Family**

• Available in 18, 28 and 36 inches, sheeted or unsheeted. Base weights of 3, 7, 10 or 12 lbs. All sizes available in lime.