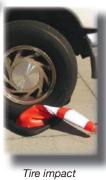

#### **Durability**

• Enviro-Cone provides long term durability. Color retention is excellent through the use of ultraviolet stabilizers and low density polyethylene (LDPE) increases the life of the product.