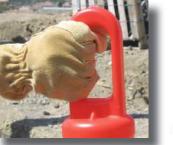

## • 42" Delineator Post, NCHRP350 Compliant

- Manufactured from durable low density polyethylene with UV stabilizers added to minimize fading
- Available with 12 lb. or 18 lb. recycled rubber base
- The Looper handle allows easy movement of single or multiple tubes
- Looper handle can accomodate caution tape, flag line or rope
- Three recessed areas on Looper stem can accomodate various sheeting patterns
- Protective ribs keep reflective sheeting looking crisp and new
- Ideal for construction work zones, airports, parking lots and job sites of all kind
- High visibility fluorescent orange in color, also available in yellow, black and white

-63

Distributed by:

Looper Tube

with (2) 3"

bands of yellow

reflective tape

Looper Tubes unique "loop" style handle makes grabbing and moving a breeze

Looper Tube with clip on sign