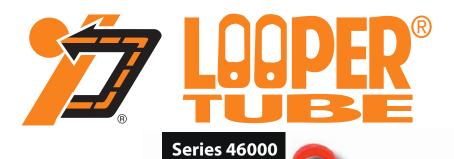

### **Specification:**

42" low density polyethelene tube with Looper handle. Shall have UV inhibitors to minimize fading. Colors available are fluorescent orange, yellow, black and white. Extra large flange at bottom of stem allow the rubber base to hold the stem firmly in place. Stem has three 4" wide recessed areas to accomodate a 3" or 4" wide reflective band. Overall height, including Looper handle, is 47.50", stem diameter is 4". Bases are manufactured from 100% recycled rubber and are available in 12 lb. and 18 lb. weights.

-63

Distributed by:

Looper Tube

with (2) 3"

bands of yellow

reflective tape

Looper Tubes unique "loop" style handle makes grabbing and moving a breeze

Looper Tube with clip on sign