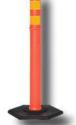

## • 42" Delineator Post, NCHRP350 Compliant

- Manufactured from durable low density polyethylene with UV stabilizers added to minimize fading
- Available with 12 lb. or 18 lb. recycled rubber base
- The Looper handle allows easy movement of single or multiple tubes
- Looper handle can accomodate caution tape, flag line or rope
- Three recessed areas on Looper stem can accomodate various sheeting patterns
- Protective ribs keep reflective sheeting looking crisp and new
- Ideal for construction work zones, airports, parking lots and job sites of all kind
- High visibility fluorescent orange in color, also available in yellow, black and white

### **Specification:**

42" low density polyethelene tube with Looper handle. Shall have UV inhibitors to minimize fading. Colors available are fluorescent orange, yellow, black and white. Extra large flange at bottom of stem allow the rubber base to hold the stem firmly in place. Stem has three 4" wide recessed areas to accomodate a 3" or 4" wide reflective band. Overall height, including Looper handle, is 47.50", stem diameter is 4". Bases are manufactured from 100% recycled rubber and are available in 12 lb. and 18 lb. weights.