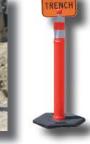

#### **Recycled Rubber Bases**

Looper Bases are made from 100% recycled rubber in 12 & 18 lb. weights. Each base has a convenient carrying handle and built in stacking ring to help keep bases together during transport to and from the job site.