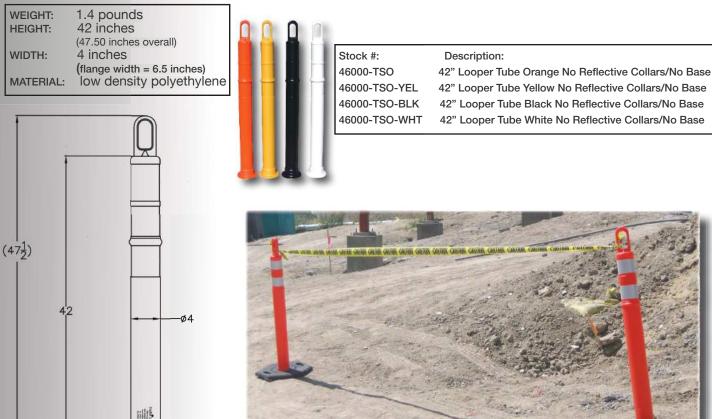

## • 42" Delineator Post, NCHRP350 Compliant

- Manufactured from durable low density polyethylene with UV stabilizers added to minimize fading
- Available with 12 lb. or 18 lb. recycled rubber base
- The Looper handle allows easy movement of single or multiple tubes
- Looper handle can accomodate caution tape, flag line or rope
- Three recessed areas on Looper stem can accomodate various sheeting patterns
- Protective ribs keep reflective sheeting looking crisp and new
- Ideal for construction work zones, airports, parking lots and job sites of all kind
- High visibility fluorescent orange in color, also available in yellow, black and white

Closing off an area of the job site is quick and easy utilizing the unique "loop" style handle with two or more Looper Tubes tied together with caution tape, flag line or rope.

160 Avenida La Pata, San Clemente, CA 92673 (949) 361-5663 FAX (949) 361-9205 www.traffixdevices.com