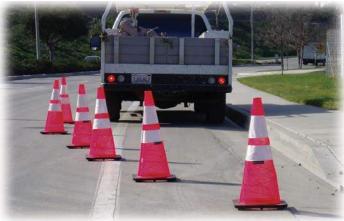

## TrafFix Devices Inc.

Spr Sng Cone

Flexible Spring allows cone to automatically deploy

Versatile Available in 3 & 5 lb., 28" cone

Rubber/Polyurethane Base Grips the roadway for stability

Lightweight Spring Cones<sup>™</sup> are 1/2 the weight of PVC cones

Stable Spring Cone<sup>TH</sup> spills wind for increasing stability

Quickly Deployed Spring Cone<sup>™</sup> delineates traffic at any scene

Spring Cone<sup>™</sup> Proven to be the most durable collapsing cone