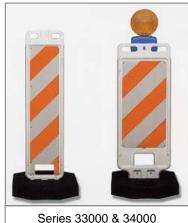

## STEP-N-LOCK VERTICAL PANEL PRODUCT INFORMATION

- Impact resistant blow molded polyethylene 8" x 36" or 12" x 24" plastic panels combined with 28# or 43# molded rubber base
- Utilizing the Step-N-lock foot hole, simply step down and lock the panel into base. Six locking buttons are molded into the panel and correspond to six matching recesses molded into the base
- Panels and bases can be easily separated and stacked for transportation and storage
- Available in Engineer Grade or High Performance reflective sheeting
- A wide variety of messages and legends can be printed on one or two sides of the panel
- NCHRP 350 approved with barricade light